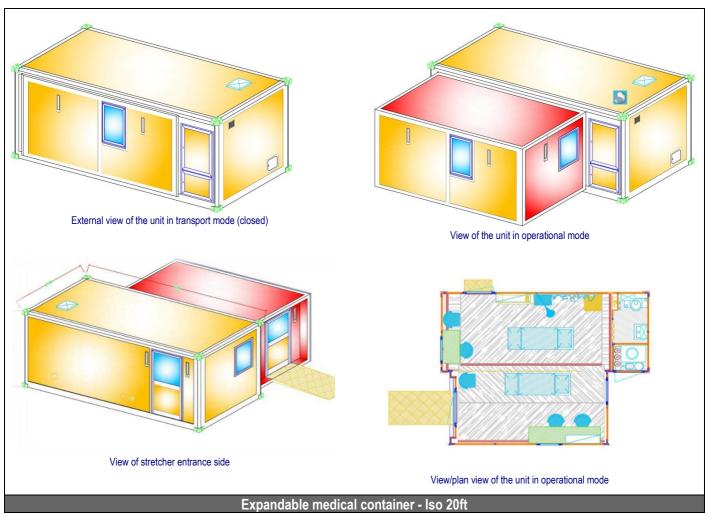

## Mod. CON20al-1GV-INF/1

- a) Ideal size for transportation on trucks with ISO 20'1CC container platform.
- Sturdy supporting structure with aluminium extruded profiles and press-formed sheets (5754 alloy).
- 2 front compartments: 1) for service equipment and connections + compartment for emergency generator; 2) bathroom area with: 1 caravan type WC and basin.
- d) Single supporting body on telescopic sliding rails on the expandable side to obtain a double volume on the operating area.
- e) Easy and completely manual closing and opening system.
- f) Plastic material floor (rubber or vinyl) on waterproof multi-layer wood.
- g) External cladding with sandwich panels made from 40 mm polyurethane insulation panel in double painted aluminium 1 mm int/ext. sheets.
- Side staff entrance. Stretcher and user entrance on the expandable side, fitted with platform/ramp and possible awning application.
- Aluminium door and window frames with polycarbonate glass (or safety glass) and panic bars; windows shaded internally by blinds.
- j) Crane lifting on ISO corner fittings, or installed on dismounting frame for Multi-lift system as per standard DIN 30722.
- k) Exterior painted in colours available on the RAL catalogue (by choice).
- Sizes (in mm) and weight: closed 6058 x 2438 x H 2591 (ISO 20'-1CC std) – open 6058 x 4596 x H 2591. Total weight: approx. 4500 Kg.-

- Electrical power supply from 230 V external network on external EEC socket.
- Internal electrical control panel for external branches and safety devices, in compliance with current regulations.
- 3. Grounding system with connection and rods.
- 4. Module equipment includes:
  - > Technical compartment: rack for oxygen bottles and water reserve tank.
  - > Bathroom compartment: includes washbasin, toilet and standard accessories.
  - > Nursing Area with: Service furniture including: desk, chair, cupboard, sink, refrigerator.
- Plumbing system with electric boiler and surge tank pump, connection to an external network, with external release.
- Stretcher access also possible on the external platform/ramp through a wide 2 leaf back door.
- 7. 1 soundproofed 3000W (approx.) electricity generating unit.
- 8. Rooftop summer/winter air conditioning with interior control.
- 9. Set up time for "ready state": approx. 1 hour with trained staff.
- 10. Possible internal customizations on request